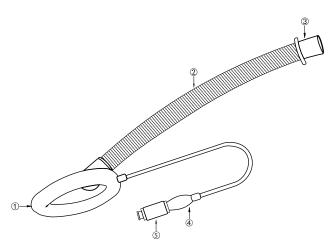

## **PRODUCT DIAGRAM**

- Not made with DEHP • Not made with Natural Rubber Latex
- Sterile E0

**PRODUCT DATA** 

- Material: Silicone • Shelf Life: 3 Years
- ARTG Number: 210988

Pilot Balloon

Check valve

4

5

mdevices

m devices Villawood, NSW 2163

T + 61(0)2 8718 2800 F + 61(0)2 8718 2801 mdevices.com.au